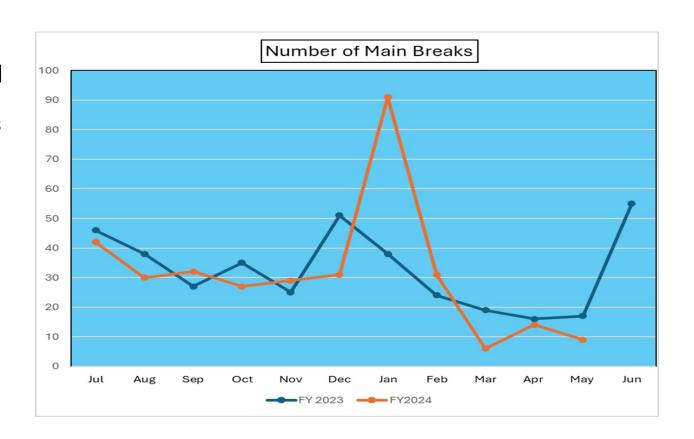

pump stations at our two treatment plants have a number of large valves that need to be replaced.

#### Intake Screens \$1,000,000

The moving intake screens remove debris from the river water are 70+ years old and are increasingly difficult to keep running.

Total Water Division Estimated Projects \$75,000,000

These repairs and upgrades are expensive on a scheduled repair. They are much more expensive on a non-scheduled or (emergency) repair.



## State and Federal Requirements for Drinking Water

Discharge Permits

Revised Lead Regulations

Forever Chemicals (PFOS & PFAS)

We monitor and test our water for over 150 possible contaminants

Consumer Confidence Report Rule Revisions



## **Leaks & Water Main Breaks**

#### **Water Loss Study**

Not conducted

#### **Water Main Breaks**





## **Collection Rates**





## **Water Accounts Write-Off**





#### **Federal and State Grants**

#### **ARPA from the City**

- \$1.0 million for customer assistance
- \$1.2 million for capital improvements

#### ARPA & Bipartisan Infrastructure Legislation (BIL) Funding from the State

- 1. ARPA Lead Service Line Inventory Grant \$200k
- 2. BIL Lead Service Line Inventory Grant \$400k
- 3. BIL Lead Service Line Replacement Plan \$50k
- 4. BIL Lead Service Line Replacement \$5M



## **Department Overview**



## **Excellent Water Quality**

• Chain of Rocks and Howard Bend water treatment plants are 20 year Director Award winners from the Partnership for Safe Water.

 Recognizes utilities who have optimized their treatment process to consistently produce high quality water.

Peer