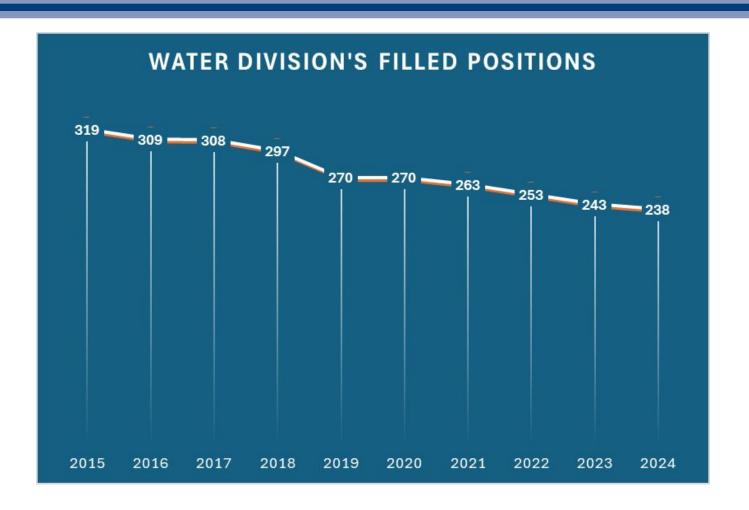

| 5%     | 4%                     | 3%     | 2%  | 2%     | 0%   | 1%           |     |  |



## **Staffing Levels Over the Years**





## **Payroll Expenses Over the Years**