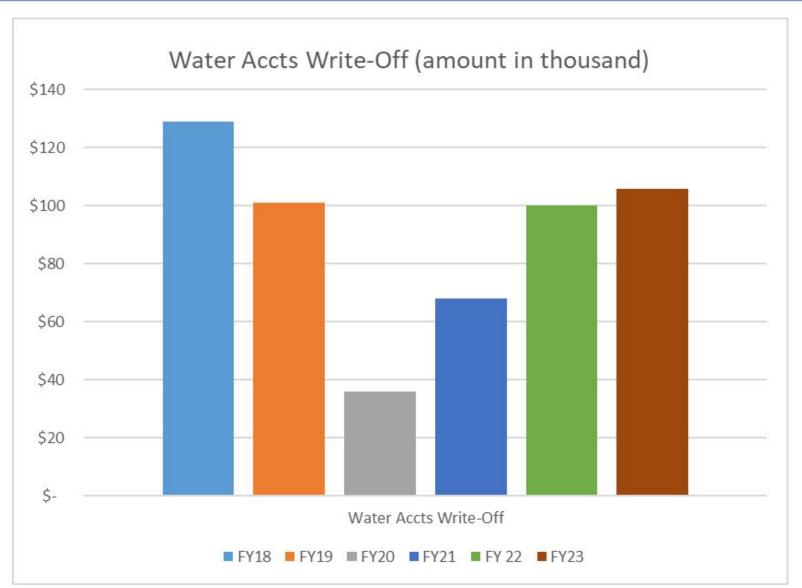

valves that need to be replaced.

#### Intake Screens \$1,000,000

The moving intake screens remove debris from the river water are 70+ years old and are increasingly difficult to keep running.

Total Water Division Estimated Projects \$75,000,000

These repairs and upgrades are expensive on a scheduled repair. They are much more expensive on a non-scheduled or (emergency) repair.



## State and Federal Requirements for Drinking Water

Discharge Permits

Revised Lead Regulations

Forever Chemicals (PFOS & PFAS)

We monitor and test our water for over 150 possible contaminants

Consumer Confidence Report Rule Revisions



## **Leaks & Water Main Breaks**

#### **Water Loss Study**

Not conducted

#### **Water Main Breaks**





## **Collection Rates**





## **Water Accounts Write-Off**





#### **Federal and State Grants**

#### **ARPA from the City**

- \$1.0 million for customer assistance
- \$1.2 million for capital improvements

#### ARPA & Bipartisan Infrastructure Legislation (BIL) Funding from the State

- 1. ARPA Lead Service Line Inventory Grant \$200k
- 2. BIL Lead Service Line Inventory Grant \$400k
- 3. BIL Lead Service Line Replacement Plan \$50k
- 4. BIL Lead Service Line Replacement \$5M



## **Department Overview**



## **Excellent Water Quality**

• Chain of Rocks and Howard Bend water treatment plants are 20 year Director Award winners from the Partnership for Safe Water.

 Recognizes utilities who have optimized their treatment process to consistently produce high quality water.

Peer reviewed process.

Consumer Confidence Report (CCR) available onli