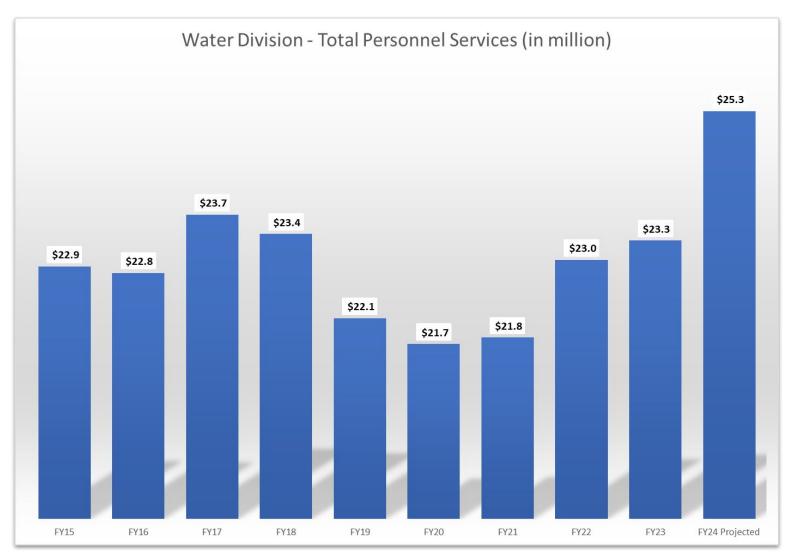

| 5%     | 4%                     | 3%     | 2%  | 2%     | 0%   | 1%           |     |  |



## **Staffing Levels Over the Years**





## **Payroll Expenses Over the Years**