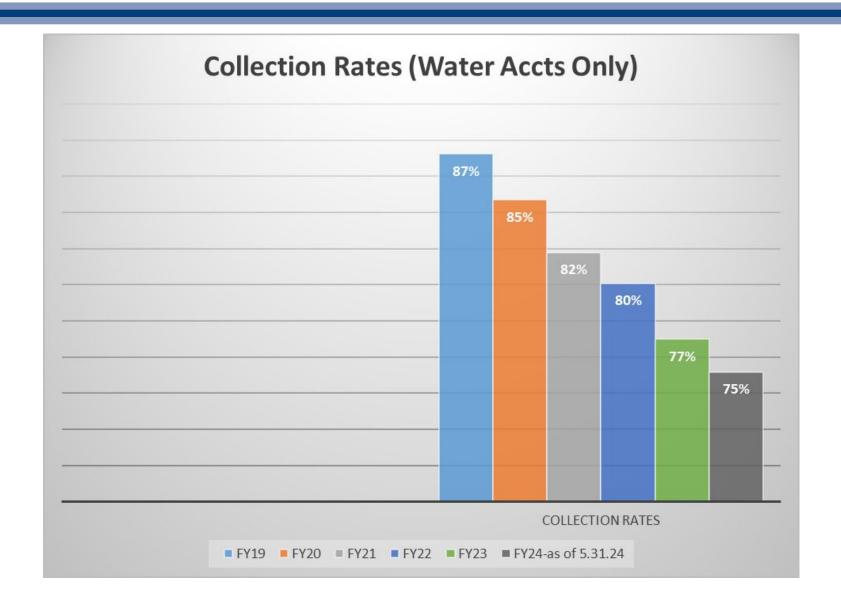

atment plants have a number of large valves that need to be replaced.

#### Intake Screens \$1,000,000

The moving intake screens remove debris from the river water are 70+ years old and are increasingly difficult to keep running.

Total Water Division Estimated Projects \$75,000,000

These repairs and upgrades are expensive on a scheduled repair. They are much more expensive on a non-scheduled or (emergency) repair.



## State and Federal Requirements for Drinking Water

Discharge Permits

Revised Lead Regulations

Forever Chemicals (PFOS & PFAS)

We monitor and test our water for over 150 possible contaminants

Consumer Confidence Report Rule Revisions



## **Leaks & Water Main Breaks**

#### **Water Loss Study**

Not conducted

#### **Water Main Breaks**





## **Collection Rates**





## **Water Accounts Write-Off**





#### **Federal and State Grants**

#### **ARPA from the City**

- \$1.0 million for customer assistance
- \$1.2 million for capital improvements

#### ARPA & Bipartisan Infrastructure Legislation (BIL) Funding from the State

- 1. ARPA Lead Service Line Inventory Grant \$200k
- 2. BIL Lead Service Line Inventory Grant \$400k
- 3. BIL Lead Service Line Replacement Plan \$50k
- 4. BIL Lead Service Line Replacement \$5M



## **Department Overview**



## **Excellent Water Quality**

• Chain of Rocks and Howard Bend water treatment plants are 20 year Director Award winners from the Partnership for Safe Water.

 Recognizes utilities who have optimized their treatment process to consistently produce high quality water.

Peer reviewed process.

Consumer C