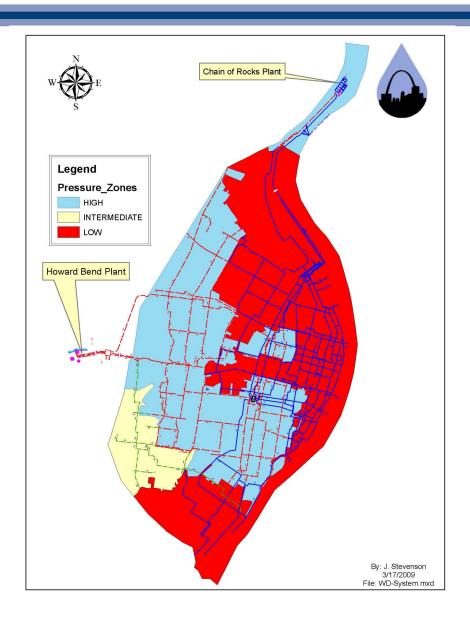

## **System Map**

- Two water treatment plants
- 1300 miles of water mains
- 23,000 valves
- **15,500** fire hydrants
- Three pressure zones