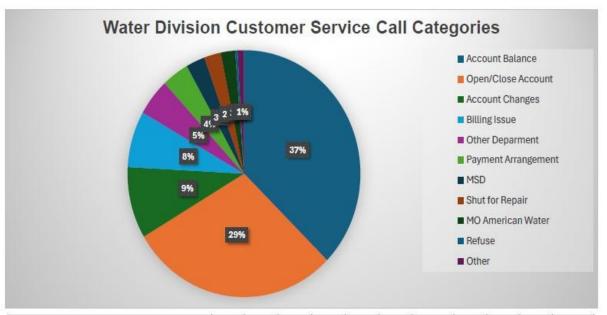

#### 2024 YTD. WATER DIVISION CUSTOMER SERVICE CALL CATEGORIES

|        |     |        | /                    | pecount changes de partient prongement in partient production of the partie |        |                        |        |     |        |      | epair nuster |     |  |
|--------|-----|--------|----------------------|--------------------------------------------------------------------------------------------------------------------------------------------------------------------------------------------------------------------------------------------------------------------------------------------------------------------------------------------------------------------------------------------------------------------------------------------------------------------------------------------------------------------------------------------------------------------------------------------------------------------------------------------------------------------------------------------------------------------------------------------------------------------------------------------------------------------------------------------------------------------------------------------------------------------------------------------------------------------------------------------------------------------------------------------------------------------------------------------------------------------------------------------------------------------------------------------------------------------------------------------------------------------------------------------------------------------------------------------------------------------------------------------------------------------------------------------------------------------------------------------------------------------------------------------------------------------------------------------------------------------------------------------------------------------------------------------------------------------------------------------------------------------------------------------------------------------------------------------------------------------------------------------------------------------------------------------------------------------------------------------------------------------------------------------------------------------------------------------------------------------------------|--------|------------------------|--------|-----|--------|------|--------------|-----|--|
|        |     | /      | adance Action Action | Acco                                                                                                                                                                                                                                                                                                                                                                                                                                                                                                                                                                                                                                                                                                                                                                                                                                                                                                                                                                                                                                                                                                                                                                                                                                                                                                                                                                                                                                                                                                                                                                                                                                                                                                                                                                                                                                                                                                                                                                                                                                                                                                                           | nange  | nd other Department as |        |     | Shut w |      | SU Mar       | //, |  |
|        | /   | aunt ? | Clo                  | -unt                                                                                                                                                                                                                                                                                                                                                                                                                                                                                                                                                                                                                                                                                                                                                                                                                                                                                                                                                                                                                                                                                                                                                                                                                                                                                                                                                                                                                                                                                                                                                                                                                                                                                                                                                                                                                                                                                                                                                                                                                                                                                                                           | man's  | Ded                    | Jent A |     | 1019   | Mei  | 8/           |     |  |
|        | PC  | 6      | el Ac                | S SI                                                                                                                                                                                                                                                                                                                                                                                                                                                                                                                                                                                                                                                                                                                                                                                                                                                                                                                                                                                                                                                                                                                                                                                                                                                                                                                                                                                                                                                                                                                                                                                                                                                                                                                                                                                                                                                                                                                                                                                                                                                                                                                           | ill or | 00 / 00)               | W. W.  | 1   | 'it W  | 1/00 | tuse Other   |     |  |
| Month  | 201 | 202    | 401                  | 402                                                                                                                                                                                                                                                                                                                                                                                                                                                                                                                                                                                                                                                                                                                                                                                                                                                                                                                                                                                                                                                                                                                                                                                                                                                                                                                                                                                                                                                                                                                                                                                                                                                                                                                                                                                                                                                                                                                                                                                                                                                                                                                            | 304    | 203                    | 302    | 404 | 301    | 303  | Other        |     |  |
| Jan-24 | 56  | 92     | 8                    | 38                                                                                                                                                                                                                                                                                                                                                                                                                                                                                                                                                                                                                                                                                                                                                                                                                                                                                                                                                                                                                                                                                                                                                                                                                                                                                                                                                                                                                                                                                                                                                                                                                                                                                                                                                                                                                                                                                                                                                                                                                                                                                                                             | 19     | 11                     | 4      | 17  | 10     | 1    | 3            |     |  |
| Feb-24 | 25  | 20     | 5                    | 5                                                                                                                                                                                                                                                                                                                                                                                                                                                                                                                                                                                                                                                                                                                                                                                                                                                                                                                                                                                                                                                                                                                                                                                                                                                                                                                                                                                                                                                                                                                                                                                                                                                                                                                                                                                                                                                                                                                                                                                                                                                                                                                              | 8      | 7                      | 4      | 1   | 0      | 1    | 2            |     |  |
| Mar-24 | 159 | 84     | 43                   | 16                                                                                                                                                                                                                                                                                                                                                                                                                                                                                                                                                                                                                                                                                                                                                                                                                                                                                                                                                                                                                                                                                                                                                                                                                                                                                                                                                                                                                                                                                                                                                                                                                                                                                                                                                                                                                                                                                                                                                                                                                                                                                                                             | 11     | 10                     | 6      | 3   | 8      | 0    | 2            |     |  |
| Apr-24 | 63  | 29     | 8                    | 4                                                                                                                                                                                                                                                                                                                                                                                                                                                                                                                                                                                                                                                                                                                                                                                                                                                                                                                                                                                                                                                                                                                                                                                                                                                                                                                                                                                                                                                                                                                                                                                                                                                                                                                                                                                                                                                                                                                                                                                                                                                                                                                              | 2      | 3                      | 6      | 0   | 0      | 0    | 1            |     |  |
| May-24 | 36  | 39     | 21                   | 4                                                                                                                                                                                                                                                                                                                                                                                                                                                                                                                                                                                                                                                                                                                                                                                                                                                                                                                                                                                                                                                                                                                                                                                                                                                                                                                                                                                                                                                                                                                                                                                                                                                                                                                                                                                                                                                                                                                                                                                                                                                                                                                              | 4      | 3                      | 4      | 0   | 0      | 1    | 0            |     |  |
| Report | 339 | 264    | 85                   | 67                                                                                                                                                                                                                                                                                                                                                                                                                                                                                                                                                                                                                                                                                                                                                                                                                                                                                                                                                                                                                                                                                                                                                                                                                                                                                                                                                                                                                                                                                                                                                                                                                                                                                                                                                                                                                                                                                                                                                                                                                                                                                                                             | 44     | 34                     | 24     | 21  | 18     | 3    | 8            |     |  |
| ummary | 37% | 29%    | 9%                   | 7%                                                                                                                                                                                                                                                                                                                                                                                                                                                                                                                                                                                                                                                                                                                                                                                                                                                                                                                                                                                                                                                                                                                                                                                                                                                                                                                                                                                                                                                                                                                                                                                                                                                                                                                                                                                                                                                                                                                                                                                                                                                                                                                             | 5%     | 4%                     | 3%     | 2%  | 2%     | 0%   | 1%           |     |  |